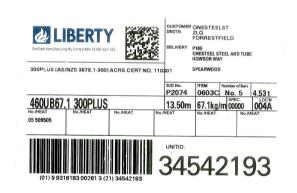

# Products assessed by ACRS to AS/NZS 3679.1:2016

To be read in conjunction with Certificate Number: 110301

has satisfied the Authority that it complies with the relevant ACRS Quality and Operations Assessment Procedures. Where appropriate, and as listed below, it manufactures products as indicated by " $\checkmark$ ", below and is entitled to use the ACRS mark with these products.

## Hot-Rolled Sections to AS/NZS 3679.1

| Structural Sections         | Range                               | 300 | 300L0 | 300S0 | 350 | 350L0 | 350S0 |
|-----------------------------|-------------------------------------|-----|-------|-------|-----|-------|-------|
| Universal Beams             | 150UB14.0 kg/m to<br>610UB125 kg/m  | ~   | ~     | ~     | ~   | ~     | ~     |
| Universal Columns           | 100UC14.8 kg/m to<br>310UC158 kg/m  | ~   | ~     | ~     | ~   | ~     | ~     |
| Universal Bearing<br>Piles  | 200UBP122 kg/m to<br>310UBP149 kg/m | ~   | ~     | ~     | ~   | ~     | ~     |
| Parallel Flange<br>Channels | 150mm to 380mm                      | ~   | ~     | ~     | ~   | ~     | ~     |
| Equal Angles                | 125x125x8mm to<br>200x200x26mm      | ~   | ~     | ~     | ~   | ~     | ~     |
| Unequal Angles              | 150x90x8mm<br>to150x100x12mm        | ~   | ~     | ~     | ~   | ~     | ~     |

## Marking