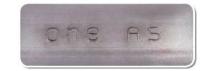

--------------------------------|-----|-------|-------|-----|-------|-------|
| Universal Beams             | 150UB14.0 kg/m to<br>610UB125 kg/m  | ~   | ~     | ~     | ~   | ~     | ~     |
| Universal Columns           | 100UC14.8 kg/m to<br>310UC158 kg/m  | ~   | ~     | ~     | ~   | ~     | ~     |
| Universal Bearing<br>Piles  | 200UBP122 kg/m to<br>310UBP149 kg/m | ~   | ~     | ~     | ~   | ~     | ~     |
| Parallel Flange<br>Channels | 150mm to 380mm                      | ~   | ~     | ~     | ~   | ~     | ~     |
| Equal Angles                | 125x125x8mm to<br>200x200x26mm      | ~   | ~     | ~     | ~   | ~     | ~     |
| Unequal Angles              | 150x90x8mm<br>to150x100x12mm        | ~   | ~     | ~     | ~   | ~     | ~     |





## Marking

### Before 1/4/2019



#### From 1/4/2019





This document is uncontrolled when printed View original at www.steelcertification.com